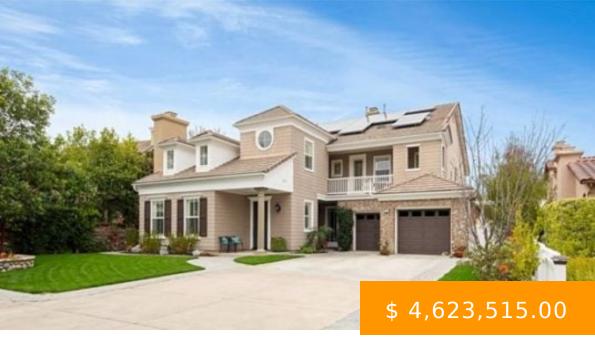

## A FRENCH INSPIRED CUSTOM HOUSE

https://metropolitan.published.website

French inspired custom home built with meticulous attention to every detail and unparalleled Craftsmanship throughout. Located in the prestigious Gate guarded community of Big Canyon with sweeping views of the 10th Fairway. Custom wrought iron gates to the entry courtyard with limestone walk way & stunning fountain. Kitchen boasts an over sized center island, granite... 3 Rue Du Parc, Newport Beach, CA 92660, USA

- 4 beds
- 4 baths
- Single Family
- Laguna Niguel
- Open

## **BASIC FACTS**

| Date added: 10/03/19   | Bedrooms: 4         |
|------------------------|---------------------|
| Rent period: For hour  | Type: Single Family |
| Status: Open           | Bathrooms: 4        |
| <b>Area:</b> 132 sq ft | Year built: 1950    |